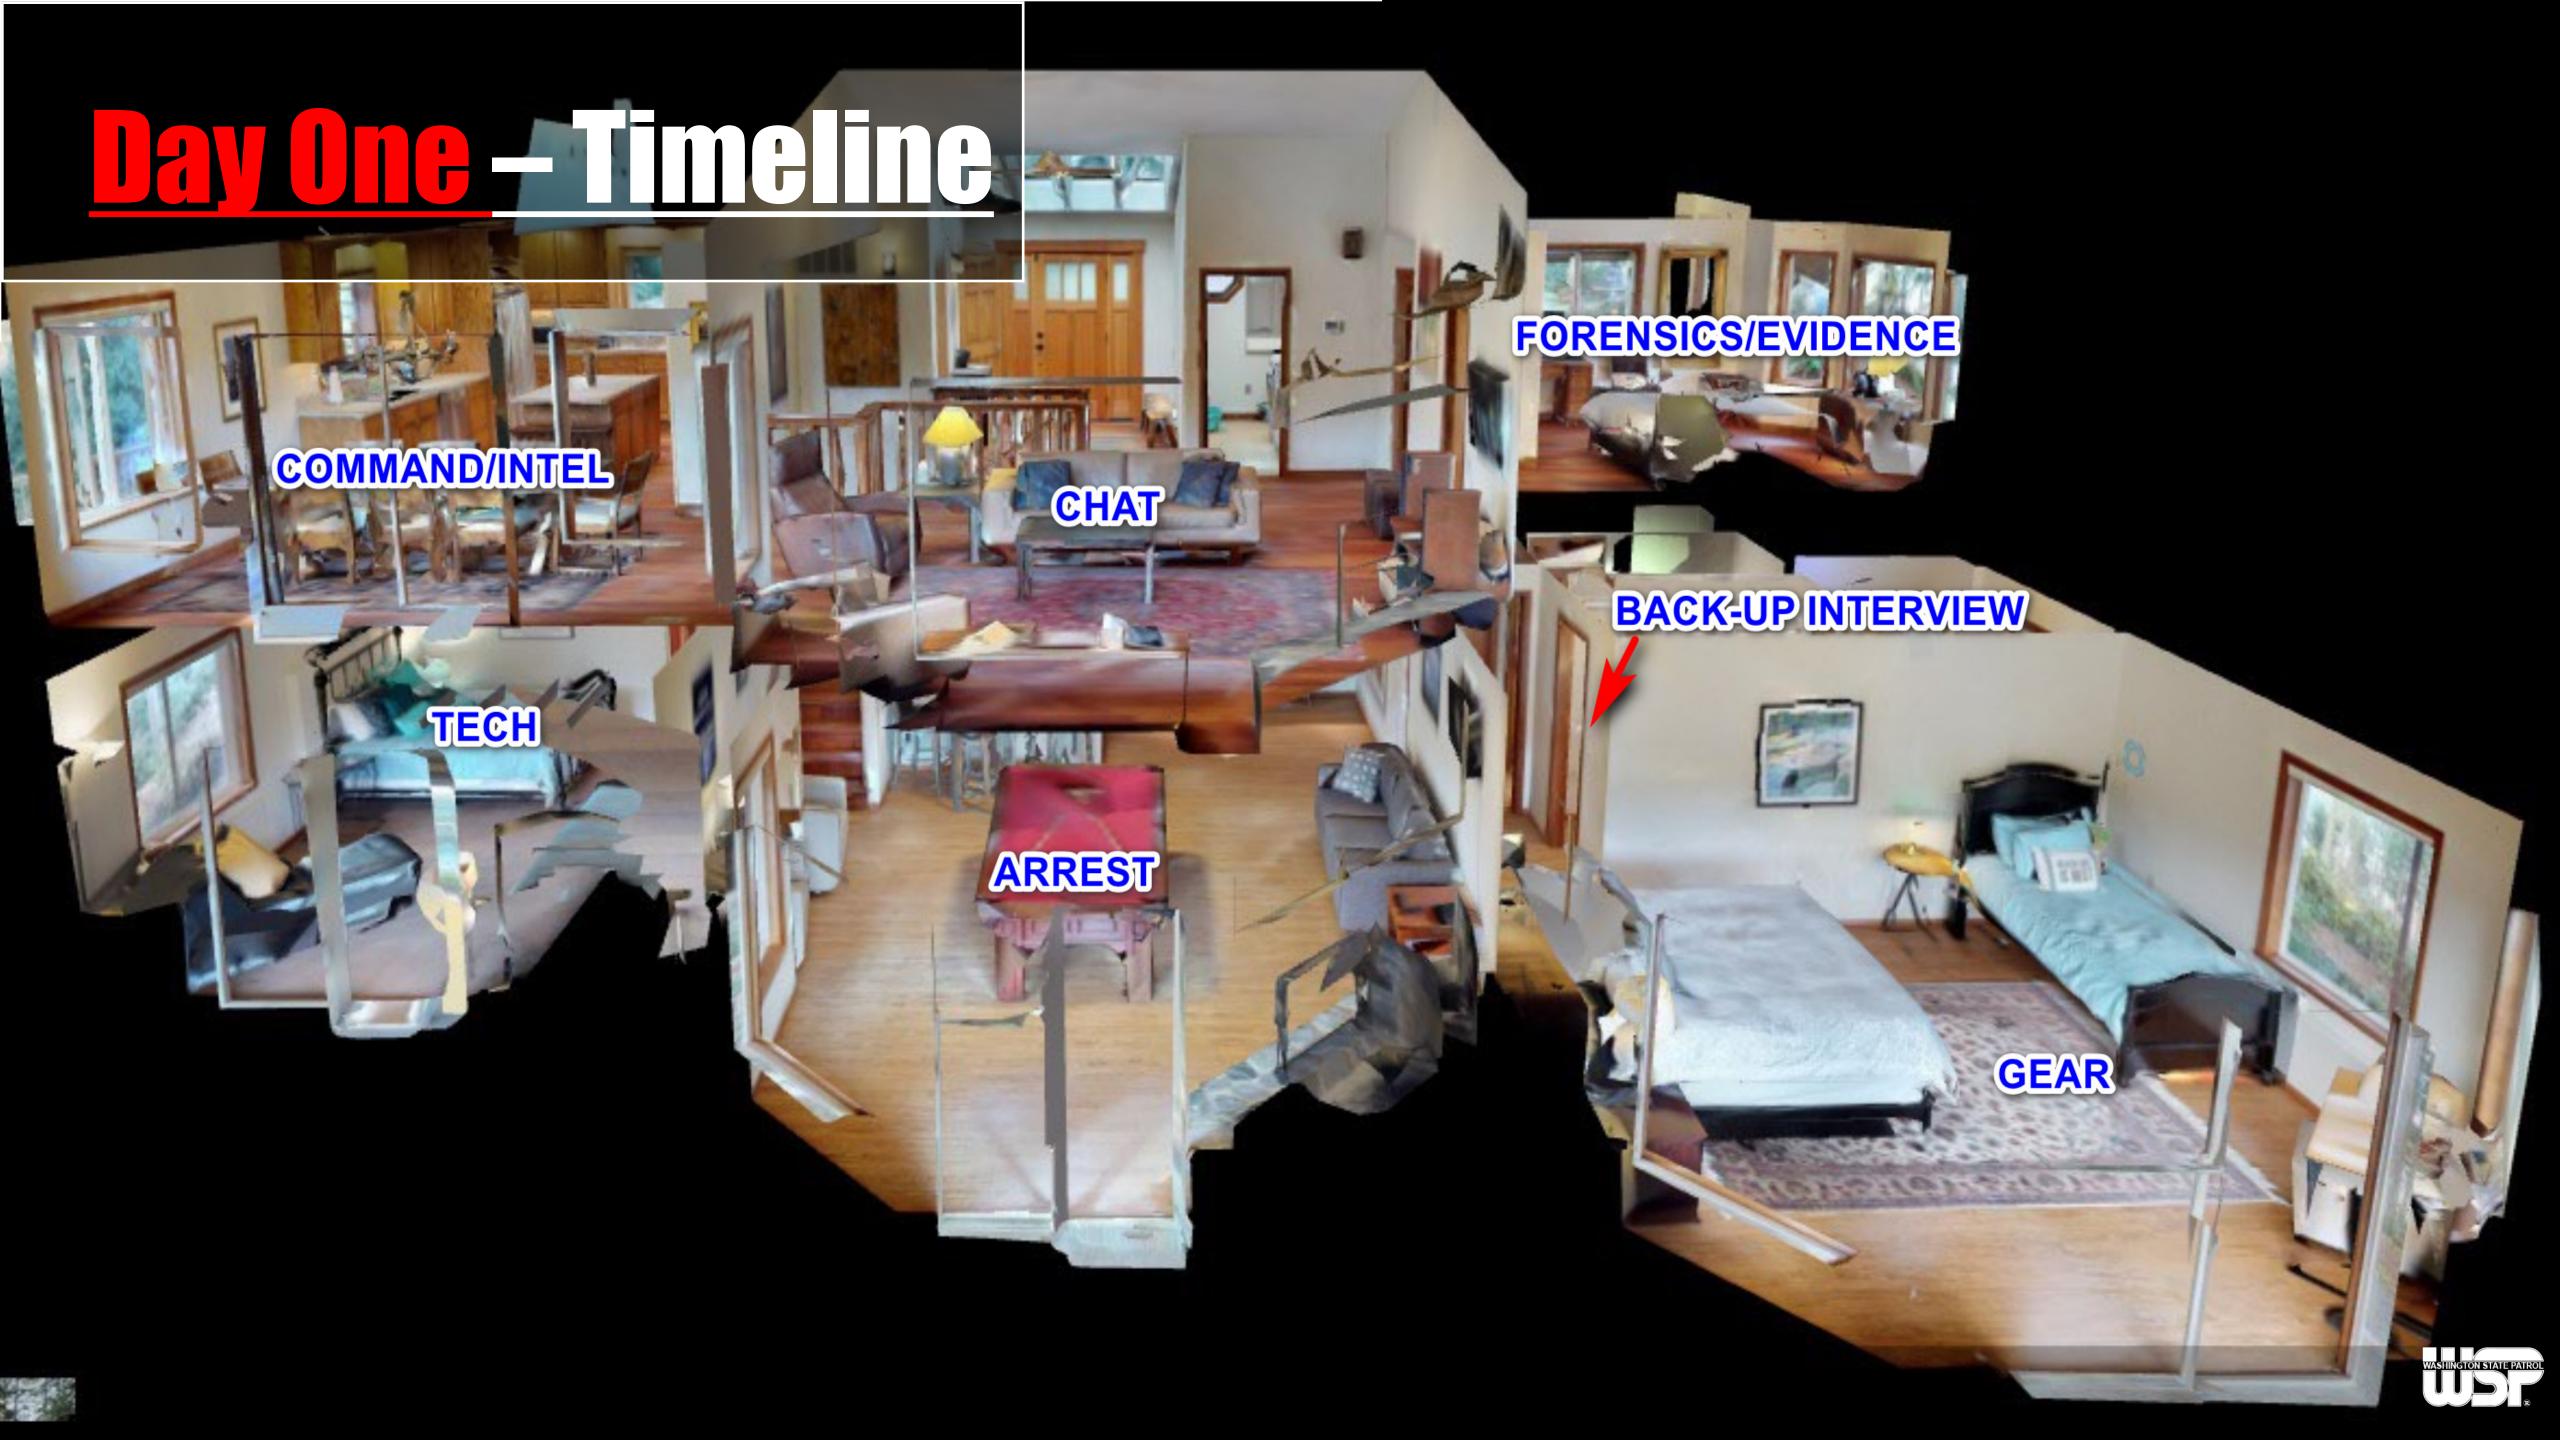

# let lanny – Safety Plan

| ■ Criminal Investigation Division Investigation July 25 – 31, 2018                                      | tive Assistance Division           | ☐ Other                          |
|---------------------------------------------------------------------------------------------------------|------------------------------------|----------------------------------|
| Date 2018 Time 1400                                                                                     | Case No.                           | multiple                         |
| Briefing Location JULY 27th - 1400 - 2502 112th St.                                                     | . E., Tacoma WA 98445 – V          | WSP conference room              |
| Raid/Warrant Location UC Residence - 1702 19th Av                                                       | enue Southeast, Puyallup,          | WA 98372                         |
| Contact Number for the Residence - n/a                                                                  |                                    |                                  |
| Location Description Rental home TBD (See plan for                                                      | photos)                            |                                  |
| (Should include description                                                                             | , address, maps, photos, et        | tc.)                             |
| Location Verified By Detectives Garden and Querubin Case Detectives multiple                            | g y <u>no en</u>                   | arlos Rodriguez                  |
| PTT# - Cell 360-972-4119/4592                                                                           | PTT# -                             | 360-972-<br>Cell 4107(Rodriguez) |
| Agency Assisted                                                                                         | Case Officer                       |                                  |
|                                                                                                         |                                    |                                  |
| Warrant No                                                                                              | Reviewed By -                      |                                  |
| (Warrant should be reviewed by case offi                                                                | cer and supervisor; attach         | copy if available)               |
| DECONFLICTION                                                                                           |                                    |                                  |
| Through HIDTA, ICAC, NCMEC, FBI, HSI, NON NOTIFICATION (if applicable)                                  | CIS, TPD, PCSO.                    |                                  |
| <ul> <li>✓ Local LEA</li> <li>✓ District/Division Command</li> <li>✓ District Communications</li> </ul> |                                    |                                  |
| TYPE OF OPERATION                                                                                       |                                    |                                  |
| Search Warrant Surveillance Money Flash Warrant Service Knock and Talk Buy/Bust                         | ☐ Buy/Walk ☐ Reverse Sting ☐ Other | Clandestine Drug Lab             |
| Supervisor Sergeant Carlos Rodriguez                                                                    | Date                               | 7/20/2018                        |
| Lieutenant Notification (Name) Lt. James Mjor                                                           | Date/Time                          | 7/20/2018                        |

### Ct lany - Stay on track

Case Number: D.O.B.: Suspect: Time identified (JG): Time at first location (DM): Time at arrest location (BS): Time of arrest (CG): Vehicle (TD): Charges: Interview team: Polygraph: YES/NO Polygrapher To Do: Email: Cell phone (describe) Consent/SW Digital Media (describe) Consent/SW Vehicle (describe) Consent/SW Residence (describe) Consent/SW Search Warrant Team members: Victims: CPS notified Yes/No Contact at CPS: Forensic Interviews Scheduled: