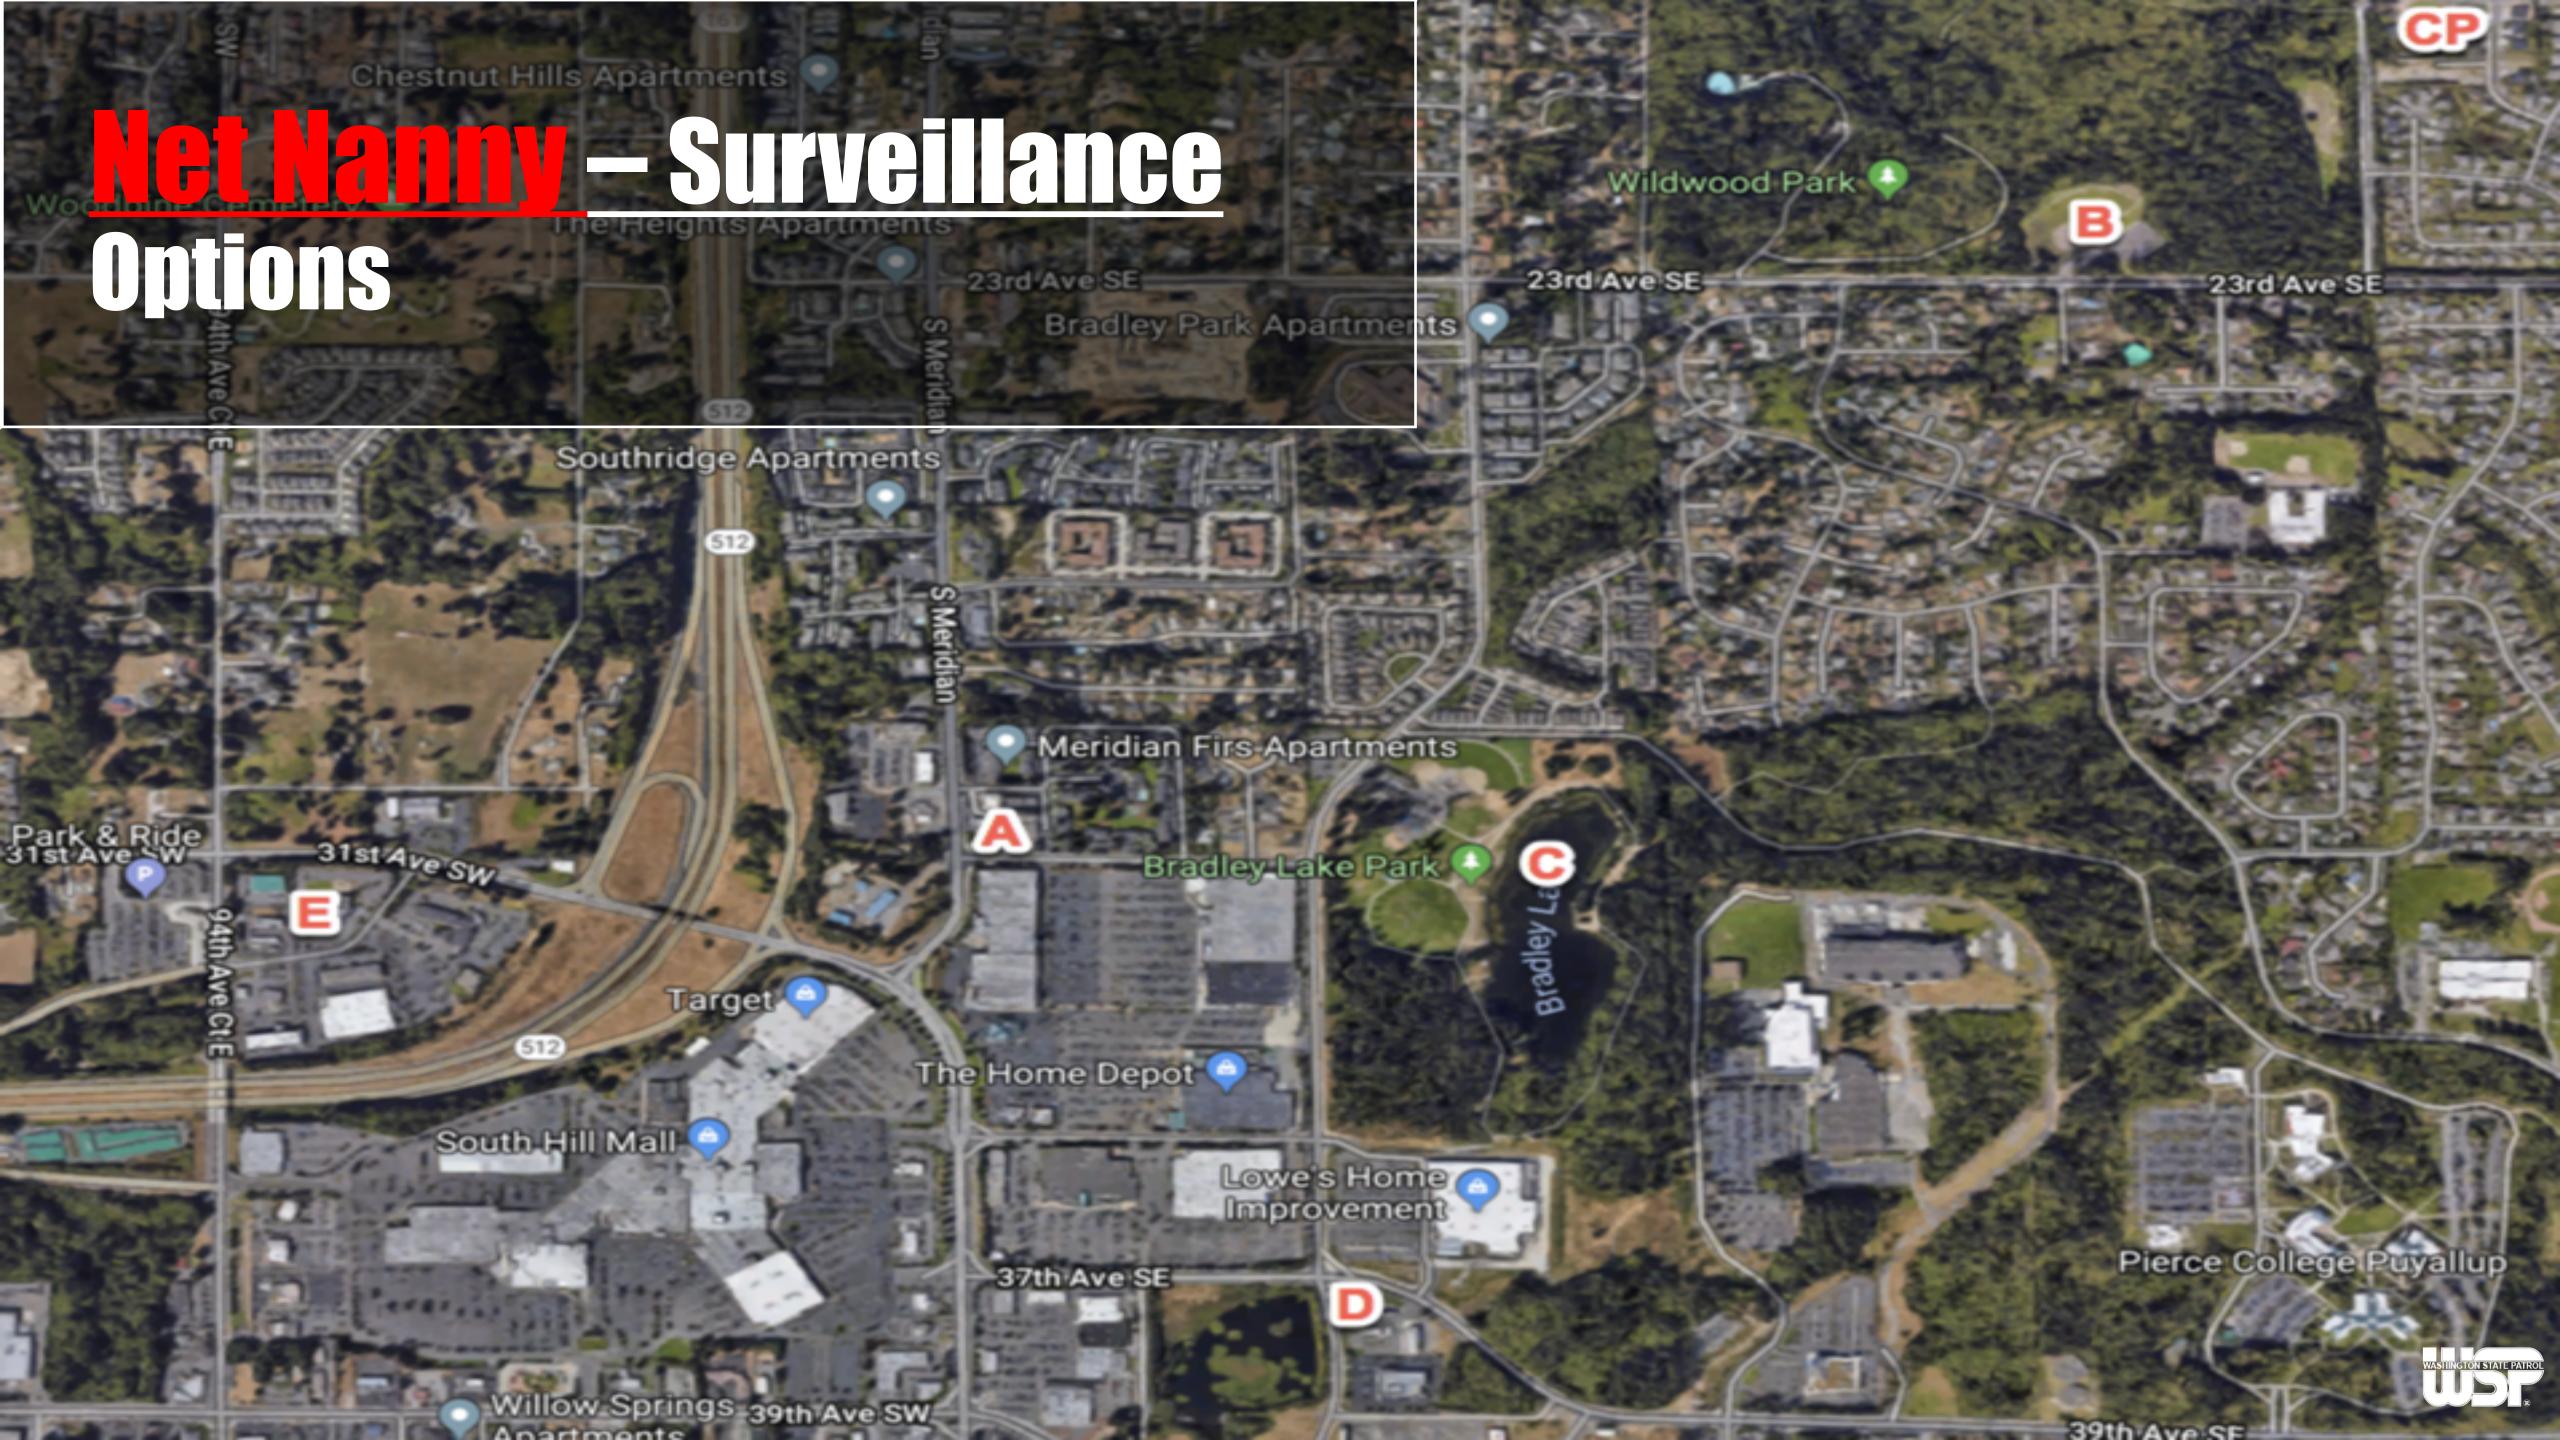

# let lanny – Safety Plan

| ■ Criminal Investigation Division Investigation July 25 – 31, 2018                                      | tive Assistance Division           | ☐ Other                          |
|---------------------------------------------------------------------------------------------------------|------------------------------------|----------------------------------|
| Date 2018 Time 1400                                                                                     | Case No.                           | multiple                         |
| Briefing Location JULY 27th - 1400 - 2502 112th St.                                                     | . E., Tacoma WA 98445 – V          | WSP conference room              |
| Raid/Warrant Location UC Residence - 1702 19th Av                                                       | enue Southeast, Puyallup,          | WA 98372                         |
| Contact Number for the Residence - n/a                                                                  |                                    |                                  |
| Location Description Rental home TBD (See plan for                                                      | photos)                            |                                  |
| (Should include description                                                                             | , address, maps, photos, et        | tc.)                             |
| Location Verified By Detectives Garden and Querubin Case Detectives multiple                            | g y <u>no en</u>                   | arlos Rodriguez                  |
| PTT# - Cell 360-972-4119/4592                                                                           | PTT# -                             | 360-972-<br>Cell 4107(Rodriguez) |
| Agency Assisted                                                                                         | Case Officer                       |                                  |
|                                                                                                         |                                    |                                  |
| Warrant No                                                                                              | Reviewed By -                      |                                  |
| (Warrant should be reviewed by case offi                                                                | cer and supervisor; attach         | copy if available)               |
| DECONFLICTION                                                                                           |                                    |                                  |
| Through HIDTA, ICAC, NCMEC, FBI, HSI, NON NOTIFICATION (if applicable)                                  | CIS, TPD, PCSO.                    |                                  |
| <ul> <li>✓ Local LEA</li> <li>✓ District/Division Command</li> <li>✓ District Communications</li> </ul> |                                    |                                  |
| TYPE OF OPERATION                                                                                       |                                    |                                  |
| Search Warrant Surveillance Money Flash Warrant Service Knock and Talk Buy/Bust                         | ☐ Buy/Walk ☐ Reverse Sting ☐ Other | Clandestine Drug Lab             |
| Supervisor Sergeant Carlos Rodriguez                                                                    | Date                               | 7/20/2018                        |
| Lieutenant Notification (Name) Lt. James Mjor                                                           | Date/Time                          | 7/20/2018                        |