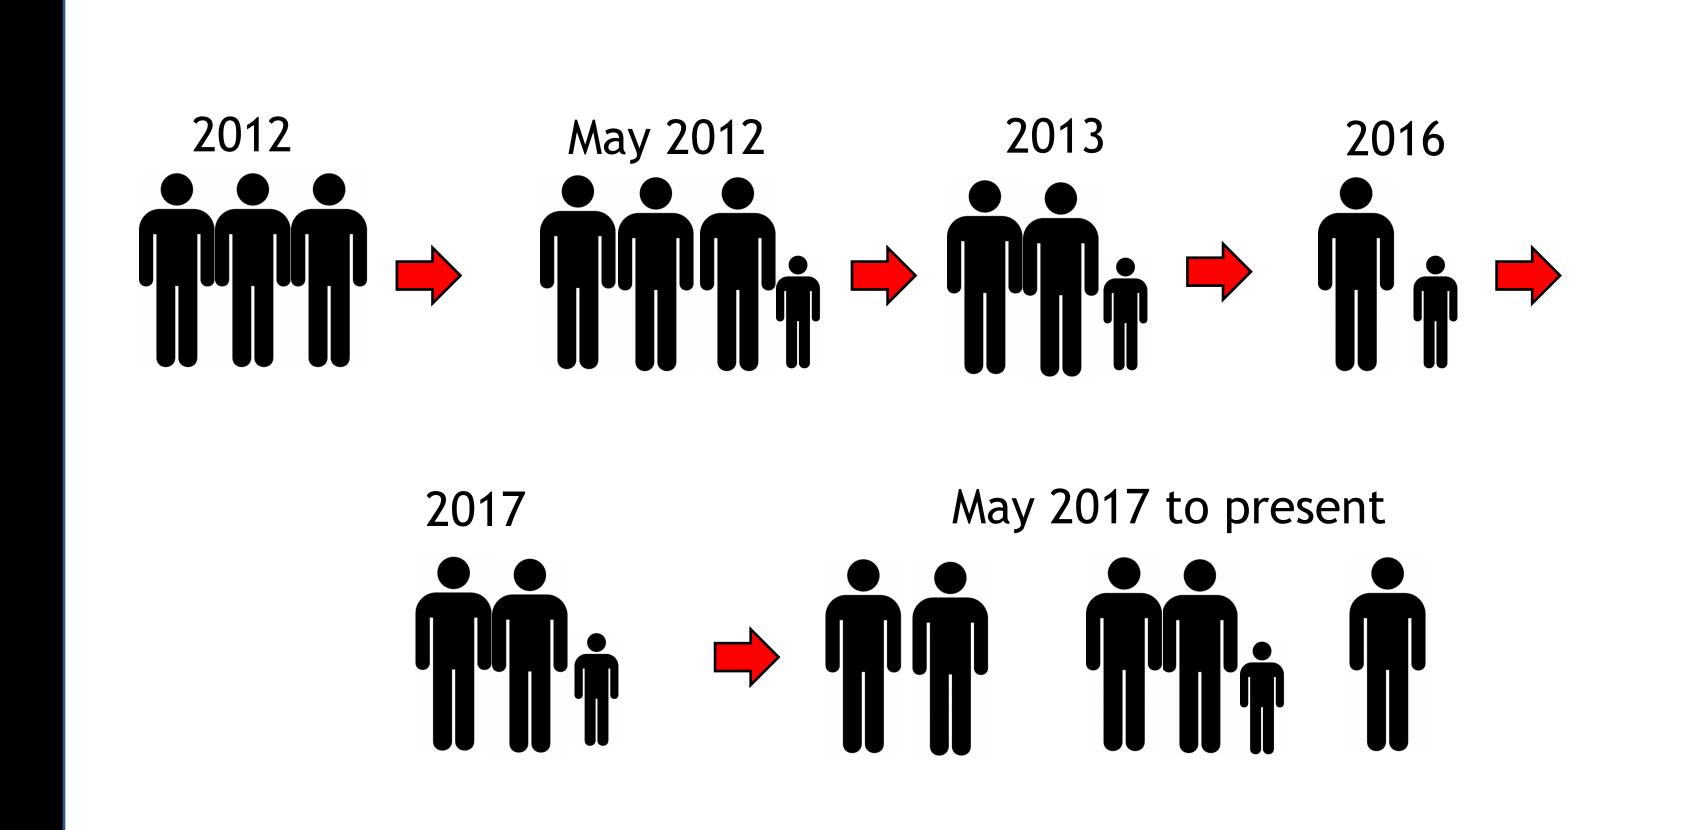

mplications for those that safeguard children



#### let lanny - nterviews

Getting to the point – ability to quickly assess your "opponent" Acknowledging - "Yes I did and this is Introspective how." I didn't think of it that way." Ambivalent - "I'm not sure." Resistant -"I don't want to do this." Entrenched -"I didn't do it."



# ACCIVICANS





#### **Net Nanny - Search Warrant Team/Forensics**





## Net Nanny – Search Warrants





#### let lanny – Search Warrants





#### Ct lany – Search Warrants





## et lany – Search Warrants





#### Ct lanny – Search Warrants







# 





# APICTURE





# I'M GOING TO FIND HER





# GRAYS HARBOR COUNTY



# YOU MET HIM ON FACEBOOK





# DO YOU REMEMBER?











#### How do we make a difference





#### let lanny – MECTF Time ine





#### Net Nanny



#### Net Nanny





# GOT A PROBLEM