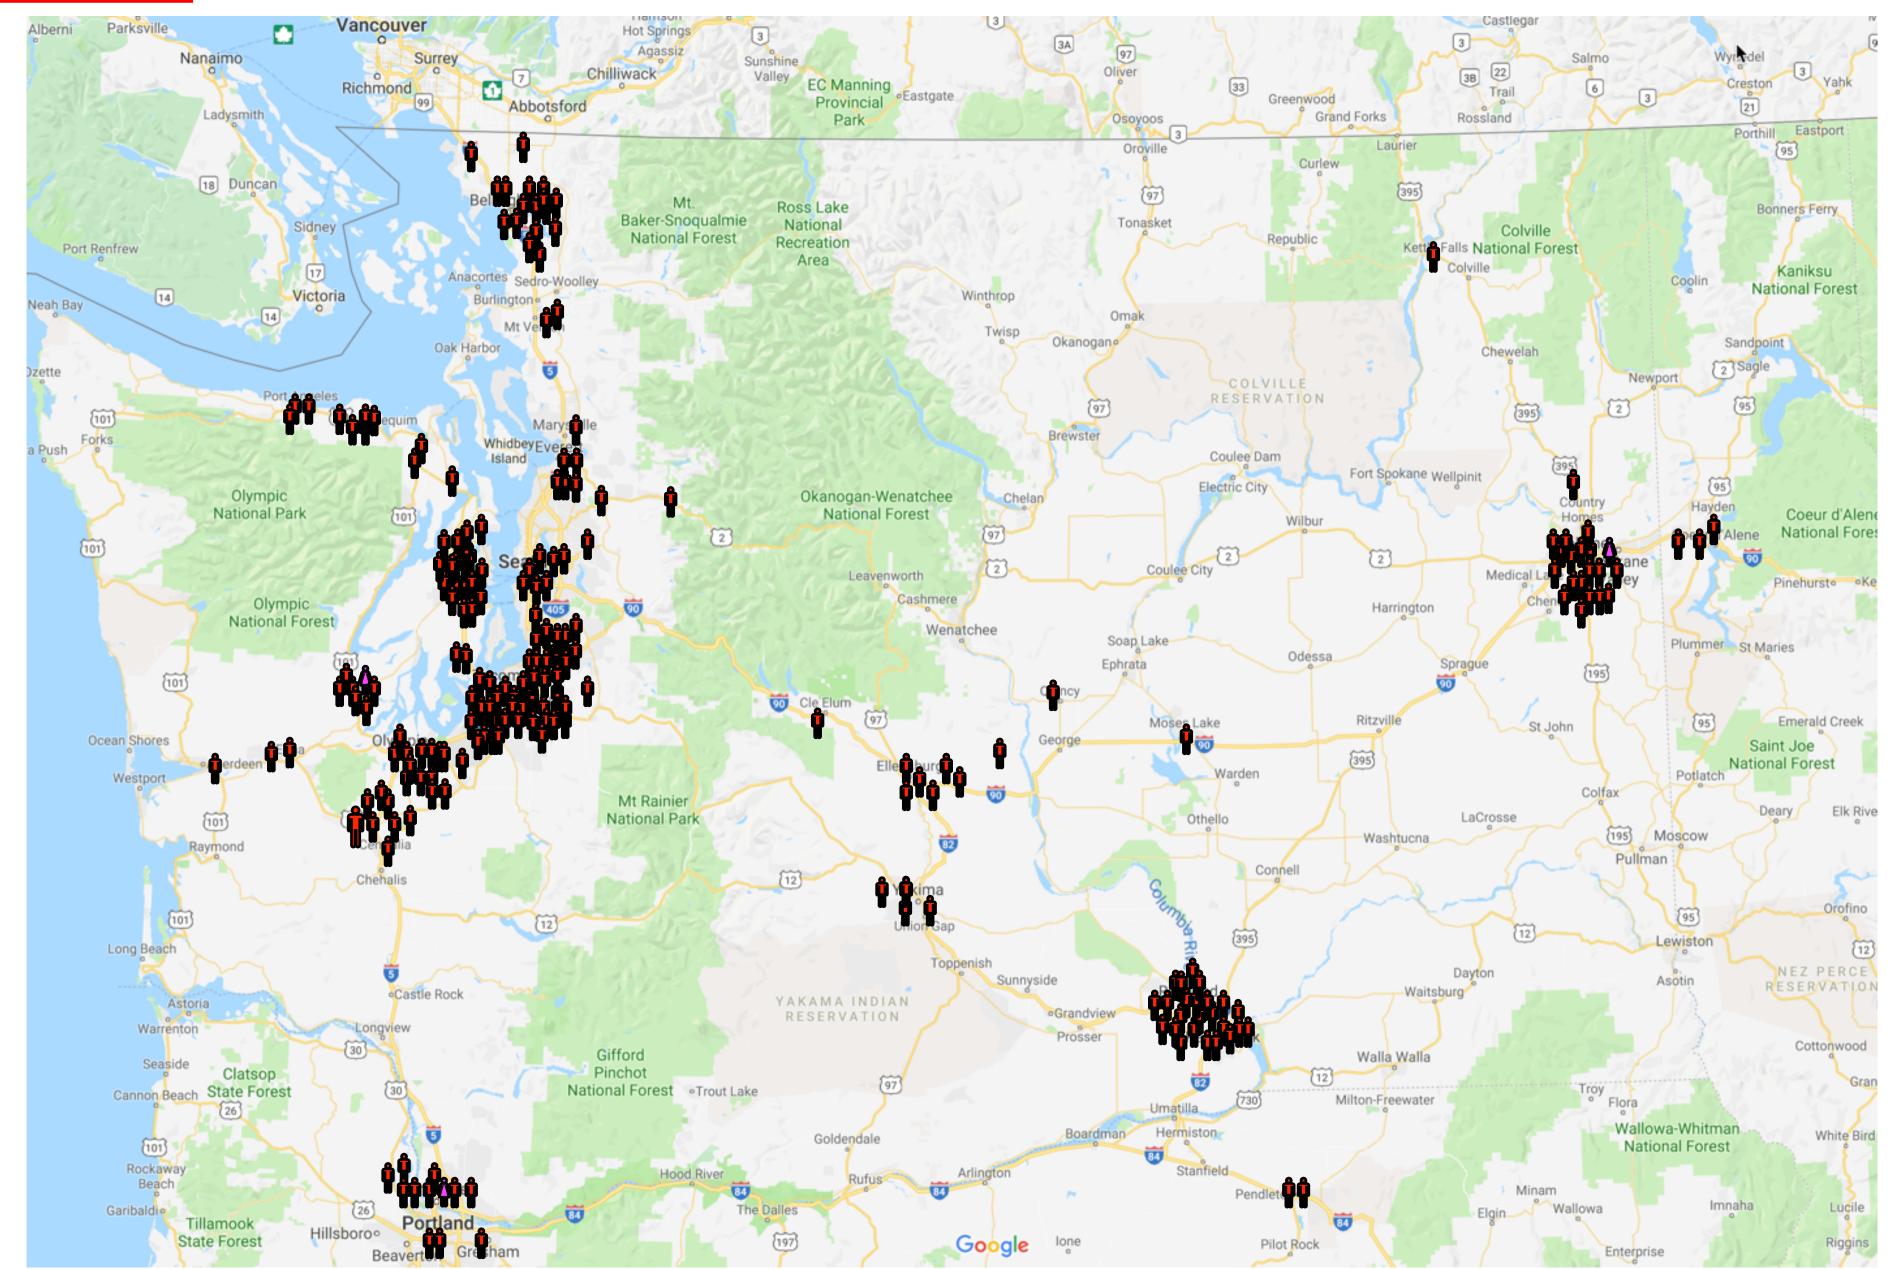

hildren



#### let lanny - nterviews

Getting to the point – ability to quickly assess your "opponent" Acknowledging - "Yes I did and this is Introspective how." I didn't think of it that way." Ambivalent - "I'm not sure." Resistant -"I don't want to do this." Entrenched -"I didn't do it."



# ACCIVICANS





#### **Net Nanny - Search Warrant Team/Forensics**





## Net Nanny – Search Warrants





#### let lanny – Search Warrants





#### Ct lany – Search Warrants





## et lany – Search Warrants





#### Ct lanny – Search Warrants







# 





# APICTURE





# I'M GOING TO FIND HER





# GRAYS HARBOR COUNTY



# YOU MET HIM ON FACEBOOK





# DO YOU REMEMBER?











#### How do we make a difference





#### let lanny – MECTF Time ine





#### Net Nanny



#### Net Nanny





# GOT A PROBLEM