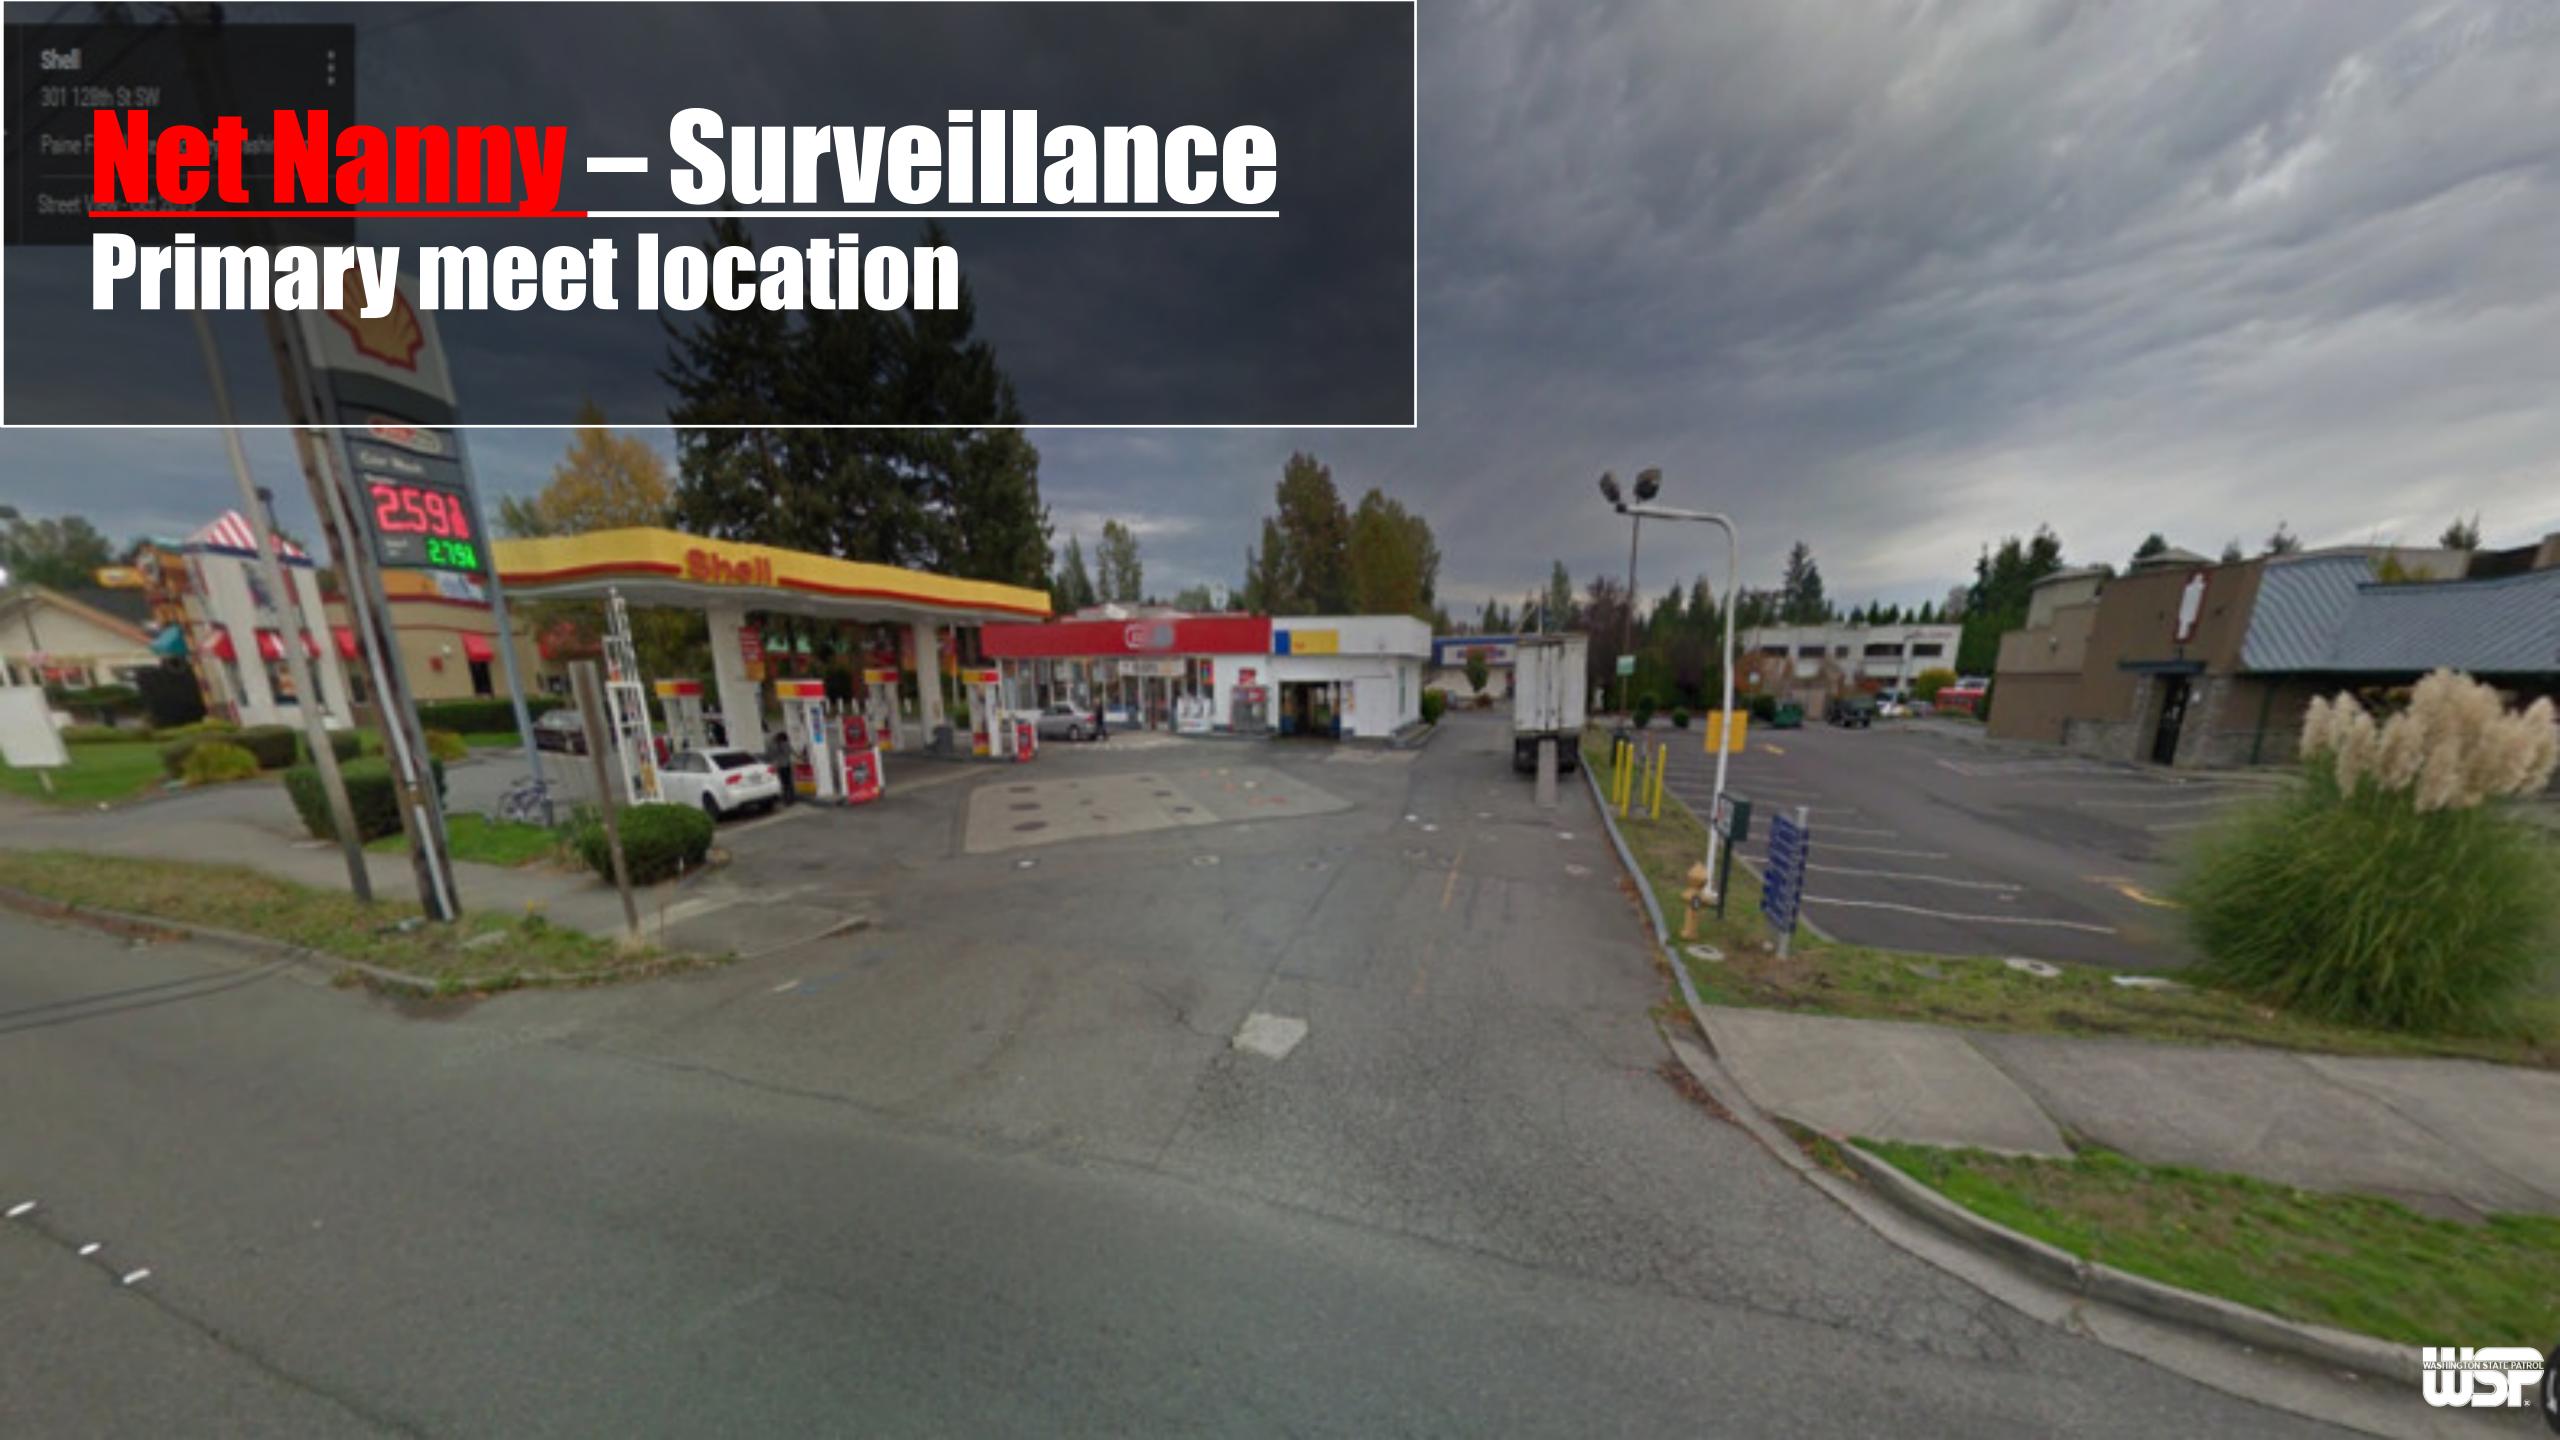

# let lanny – Safety Plan

| ■ Criminal Investigation Division Investigation July 25 – 31, 2018                                      | tive Assistance Division           | ☐ Other                          |
|---------------------------------------------------------------------------------------------------------|------------------------------------|----------------------------------|
| Date 2018 Time 1400                                                                                     | Case No.                           | multiple                         |
| Briefing Location JULY 27th - 1400 - 2502 112th St.                                                     | . E., Tacoma WA 98445 – V          | WSP conference room              |
| Raid/Warrant Location UC Residence - 1702 19th Av                                                       | enue Southeast, Puyallup,          | WA 98372                         |
| Contact Number for the Residence - n/a                                                                  |                                    |                                  |
| Location Description Rental home TBD (See plan for                                                      | photos)                            |                                  |
| (Should include description                                                                             | , address, maps, photos, et        | tc.)                             |
| Location Verified By Detectives Garden and Querubin Case Detectives multiple                            | g y <u>no en</u>                   | arlos Rodriguez                  |
| PTT# - Cell 360-972-4119/4592                                                                           | PTT# -                             | 360-972-<br>Cell 4107(Rodriguez) |
| Agency Assisted                                                                                         | Case Officer                       |                                  |
|                                                                                                         |                                    |                                  |
| Warrant No                                                                                              | Reviewed By -                      |                                  |
| (Warrant should be reviewed by case offi                                                                | cer and supervisor; attach         | copy if available)               |
| DECONFLICTION                                                                                           |                                    |                                  |
| Through HIDTA, ICAC, NCMEC, FBI, HSI, NON NOTIFICATION (if applicable)                                  | CIS, TPD, PCSO.                    |                                  |
| <ul> <li>✓ Local LEA</li> <li>✓ District/Division Command</li> <li>✓ District Communications</li> </ul> |                                    |                                  |
| TYPE OF OPERATION                                                                                       |                                    |                                  |
| Search Warrant Surveillance Money Flash Warrant Service Knock and Talk Buy/Bust                         | ☐ Buy/Walk ☐ Reverse Sting ☐ Other | Clandestine Drug Lab             |
| Supervisor Sergeant Carlos Rodriguez                                                                    | Date                               | 7/20/2018                        |
| Lieutenant Notification (Name) Lt. James Mjor                                                           | Date/Time                          | 7/20/2018                        |