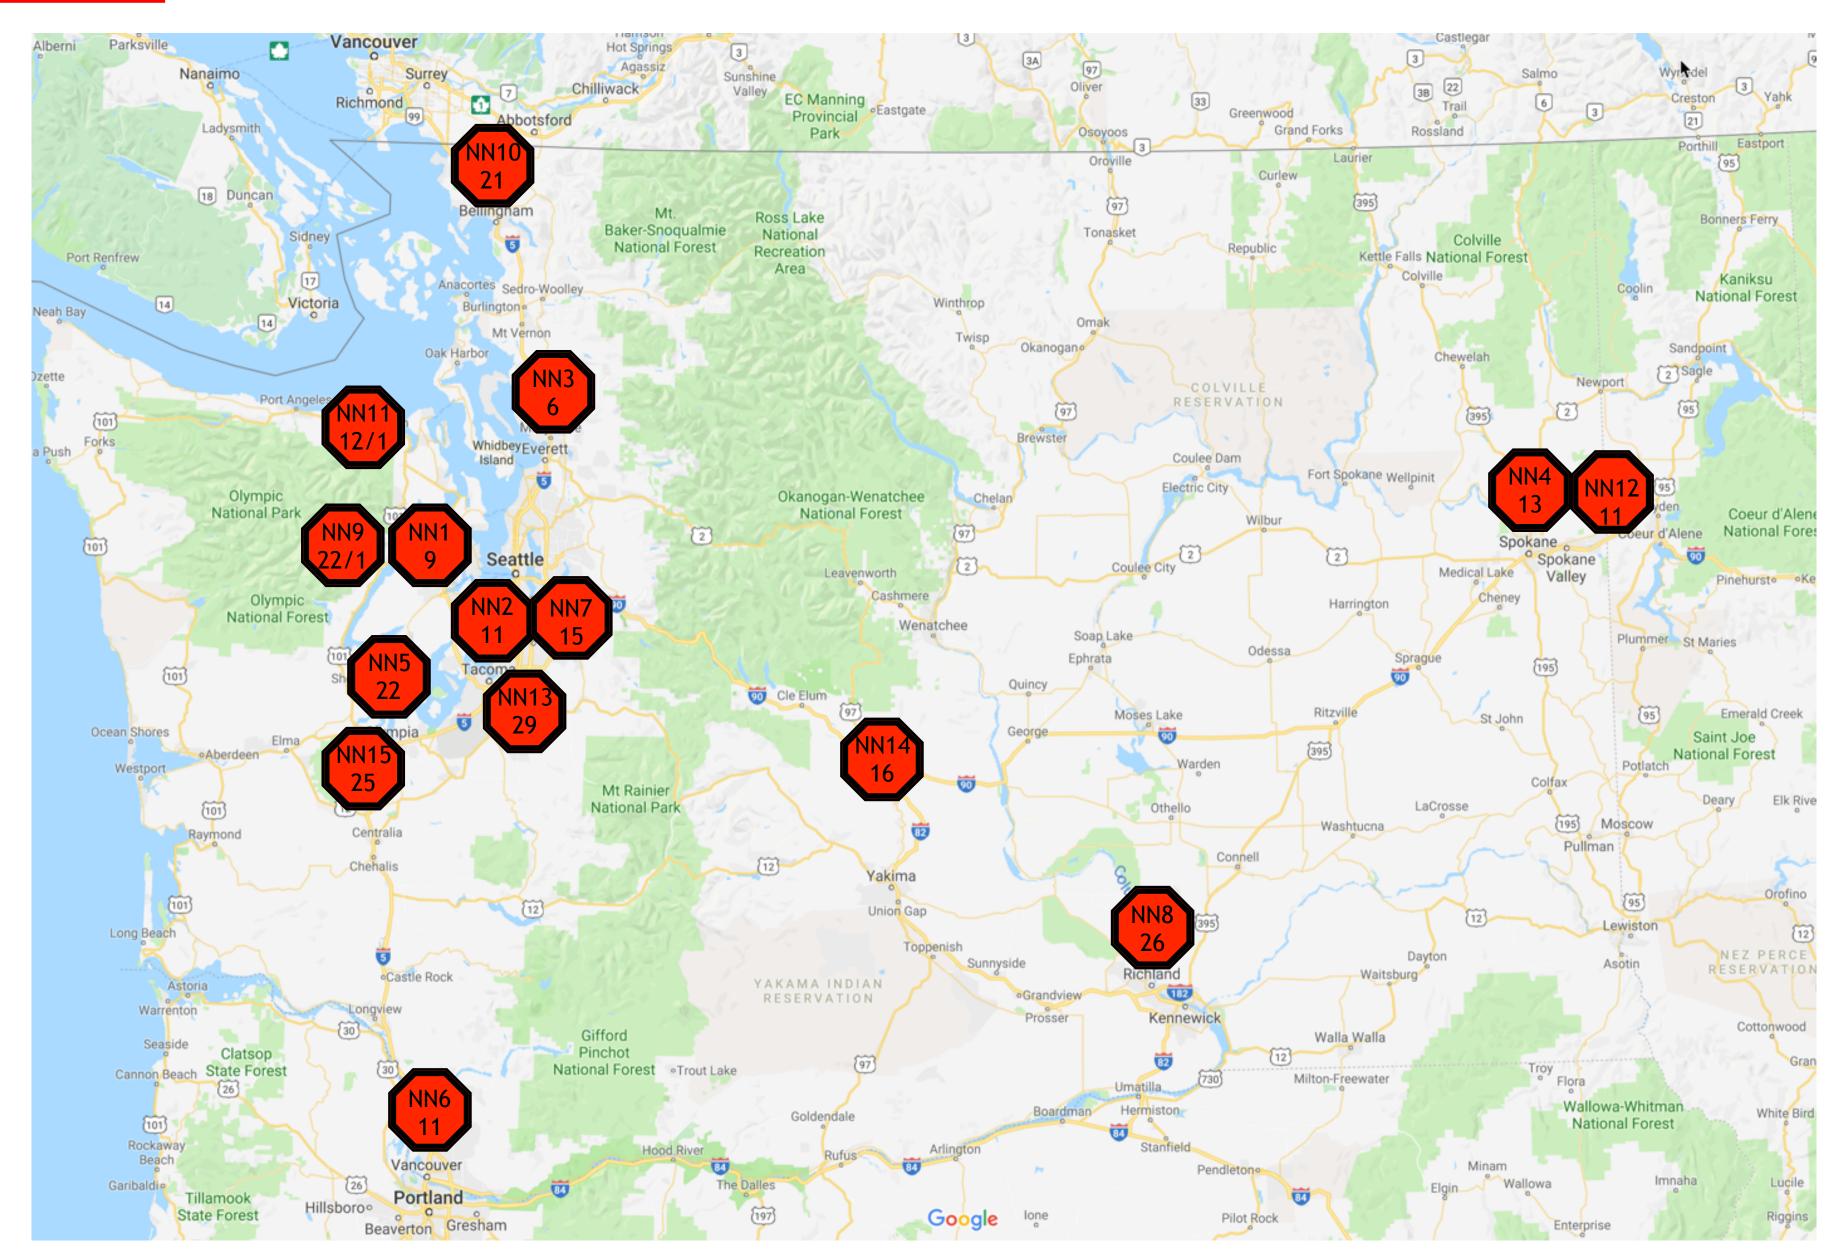

e that safeguard children



#### let lanny - nterviews

Getting to the point – ability to quickly assess your "opponent" Acknowledging - "Yes I did and this is Introspective how." I didn't think of it that way." Ambivalent - "I'm not sure." Resistant -"I don't want to do this." Entrenched -"I didn't do it."



# ACCIVICANS





#### **Net Nanny - Search Warrant Team/Forensics**





## Net Nanny – Search Warrants





#### let lanny – Search Warrants





#### Ct lany – Search Warrants





## et lany – Search Warrants





#### Ct lanny – Search Warrants







# 





# APICTURE





# I'M GOING TO FIND HER





# GRAYS HARBOR COUNTY



# YOU MET HIM ON FACEBOOK





# DO YOU REMEMBER?











#### How do we make a difference





#### let lanny – MECTF Time ine





#### Net Nanny



#### Net Nanny





# GOT A PROBLEM