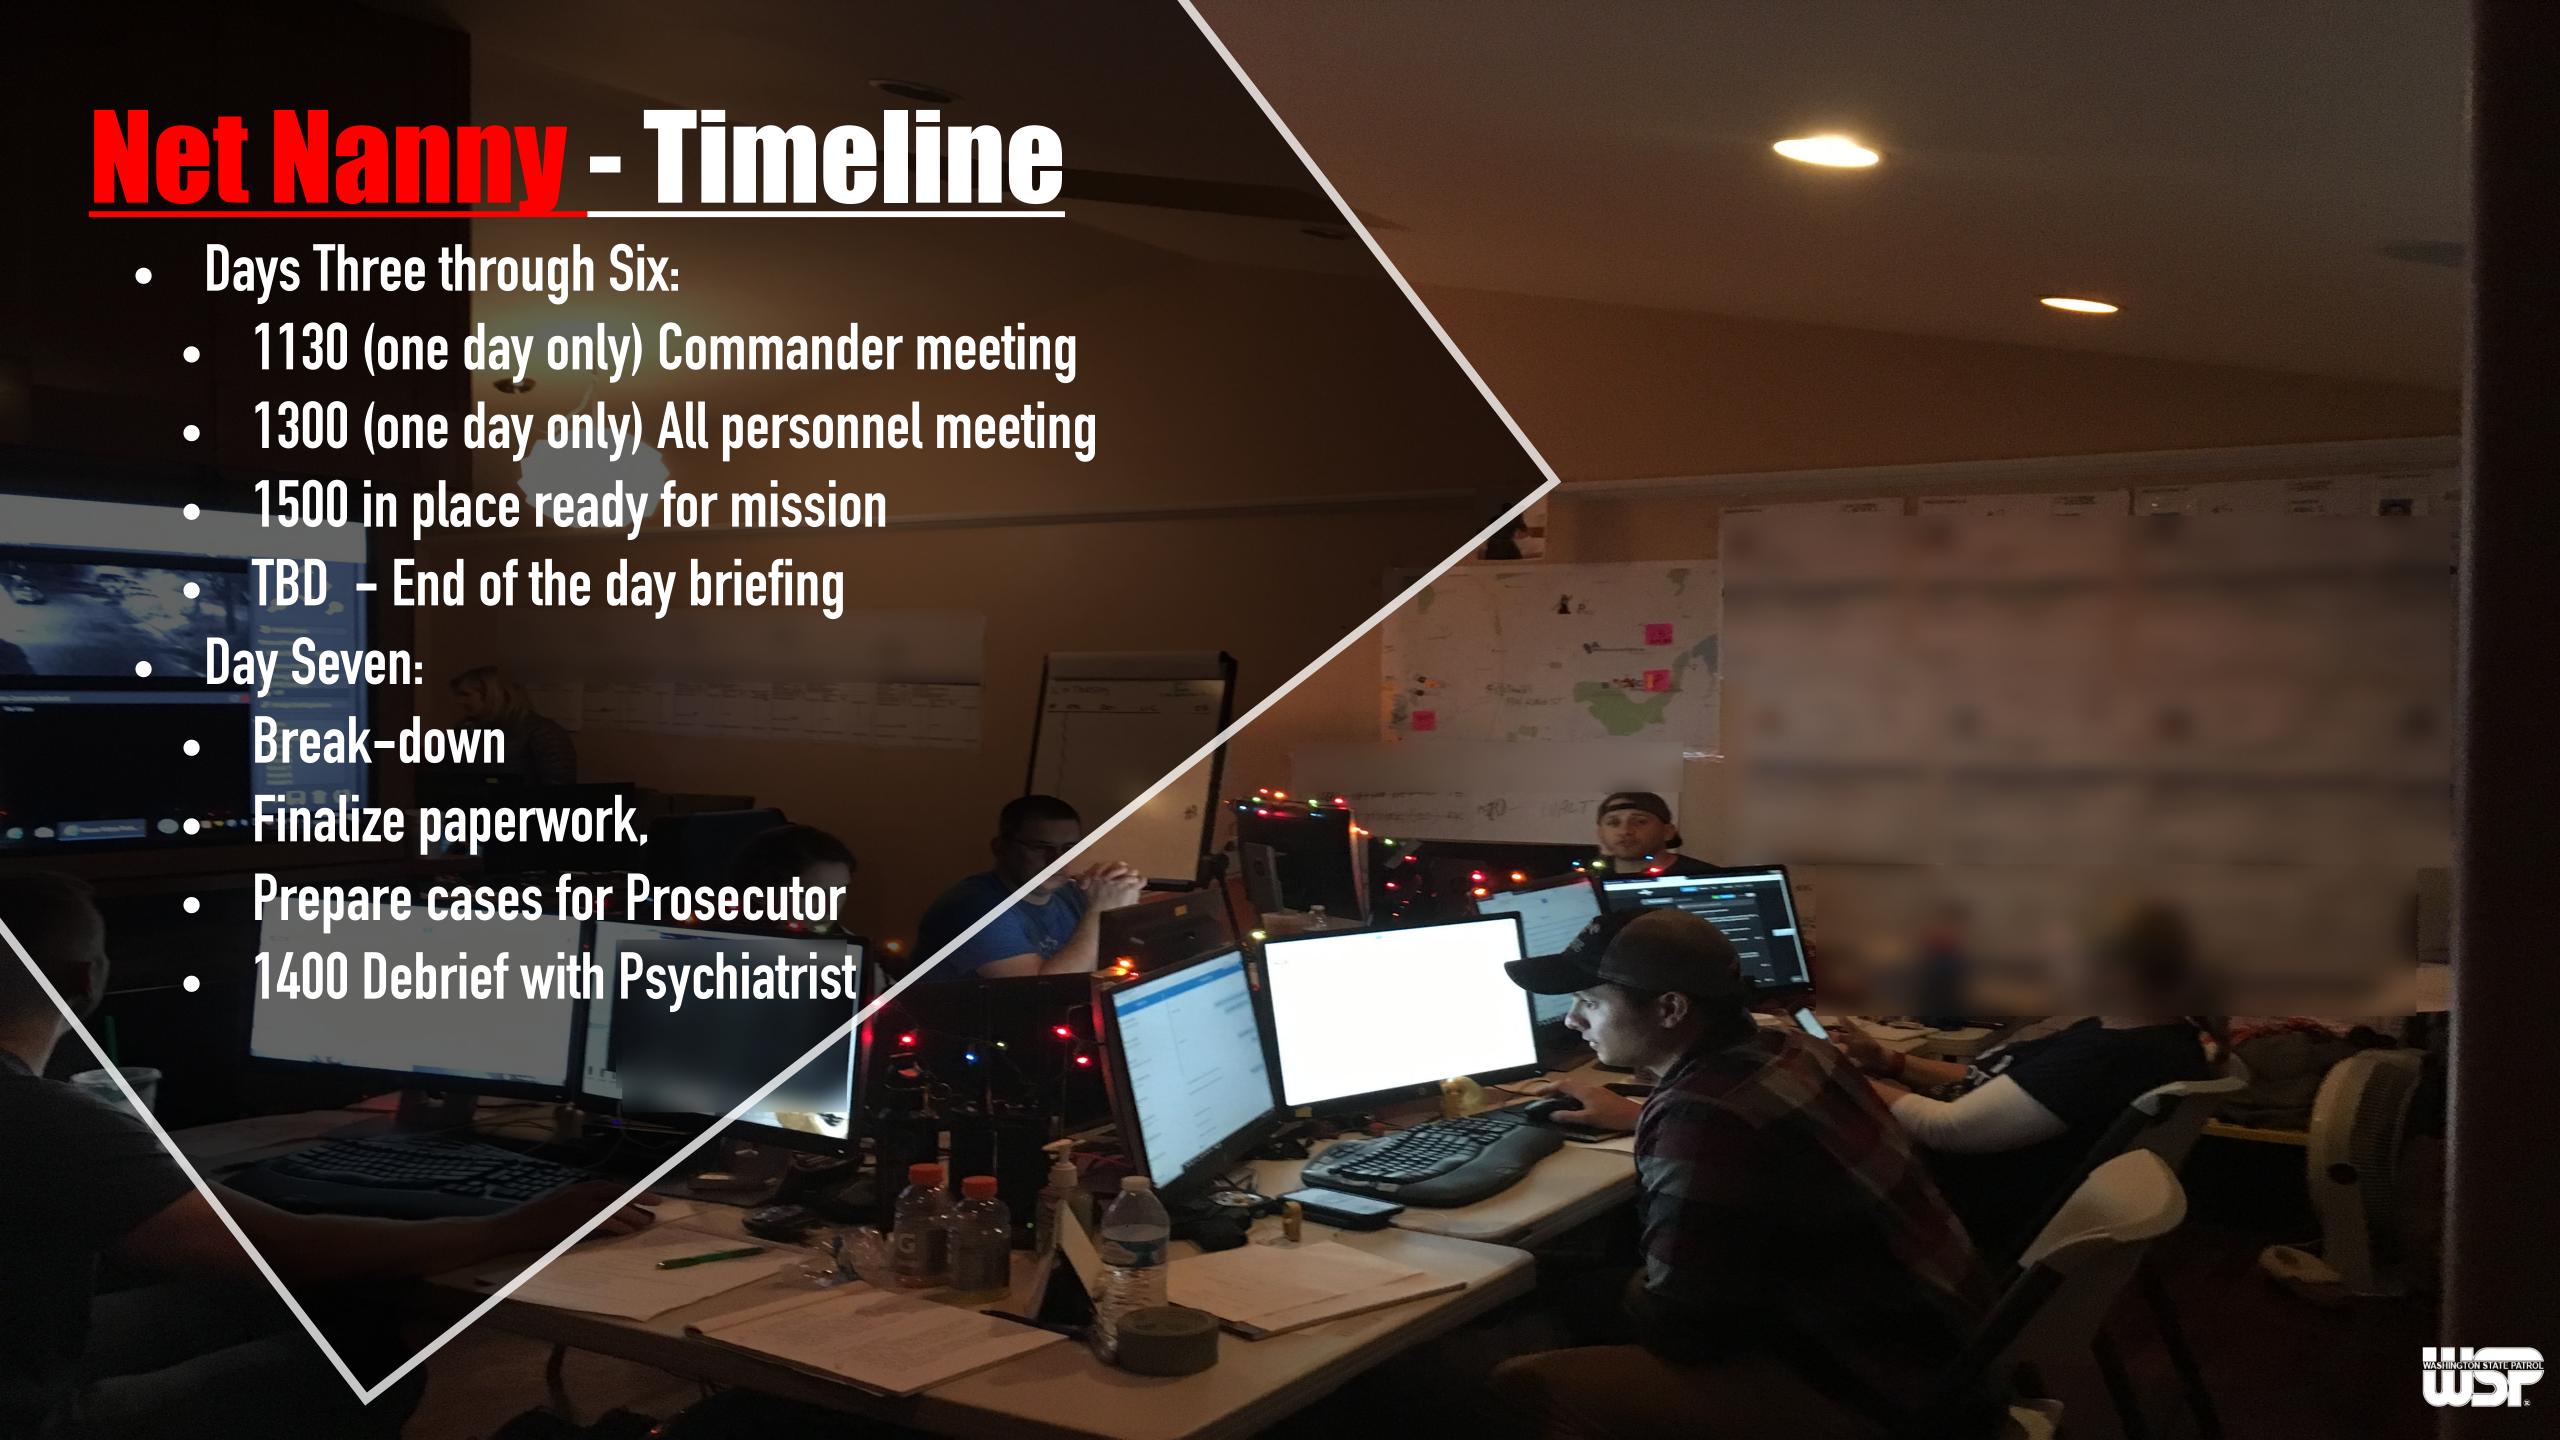

# let lanny – Safety Plan

| ■ Criminal Investigation Division Investigation July 25 – 31, 2018                                      | tive Assistance Division           | ☐ Other                          |
|---------------------------------------------------------------------------------------------------------|------------------------------------|----------------------------------|
| Date 2018 Time 1400                                                                                     | Case No.                           | multiple                         |
| Briefing Location JULY 27th - 1400 - 2502 112th St.                                                     | . E., Tacoma WA 98445 – V          | WSP conference room              |
| Raid/Warrant Location UC Residence - 1702 19th Av                                                       | enue Southeast, Puyallup,          | WA 98372                         |
| Contact Number for the Residence - n/a                                                                  |                                    |                                  |
| Location Description Rental home TBD (See plan for                                                      | photos)                            |                                  |
| (Should include description                                                                             | , address, maps, photos, et        | tc.)                             |
| Location Verified By Detectives Garden and Querubin Case Detectives multiple                            | g y <u>no en</u>                   | arlos Rodriguez                  |
| PTT# - Cell 360-972-4119/4592                                                                           | PTT# -                             | 360-972-<br>Cell 4107(Rodriguez) |
| Agency Assisted                                                                                         | Case Officer                       |                                  |
|                                                                                                         |                                    |                                  |
| Warrant No                                                                                              | Reviewed By -                      |                                  |
| (Warrant should be reviewed by case offi                                                                | cer and supervisor; attach         | copy if available)               |
| DECONFLICTION                                                                                           |                                    |                                  |
| Through HIDTA, ICAC, NCMEC, FBI, HSI, NON NOTIFICATION (if applicable)                                  | CIS, TPD, PCSO.                    |                                  |
| <ul> <li>✓ Local LEA</li> <li>✓ District/Division Command</li> <li>✓ District Communications</li> </ul> |                                    |                                  |
| TYPE OF OPERATION                                                                                       |                                    |                                  |
| Search Warrant Surveillance Money Flash Warrant Service Knock and Talk Buy/Bust                         | ☐ Buy/Walk ☐ Reverse Sting ☐ Other | Clandestine Drug Lab             |
| Supervisor Sergeant Carlos Rodriguez                                                                    | Date                               | 7/20/2018                        |
| Lieutenant Notification (Name) Lt. James Mjor                                                           | Date/Time                          | 7/20/2018                        |