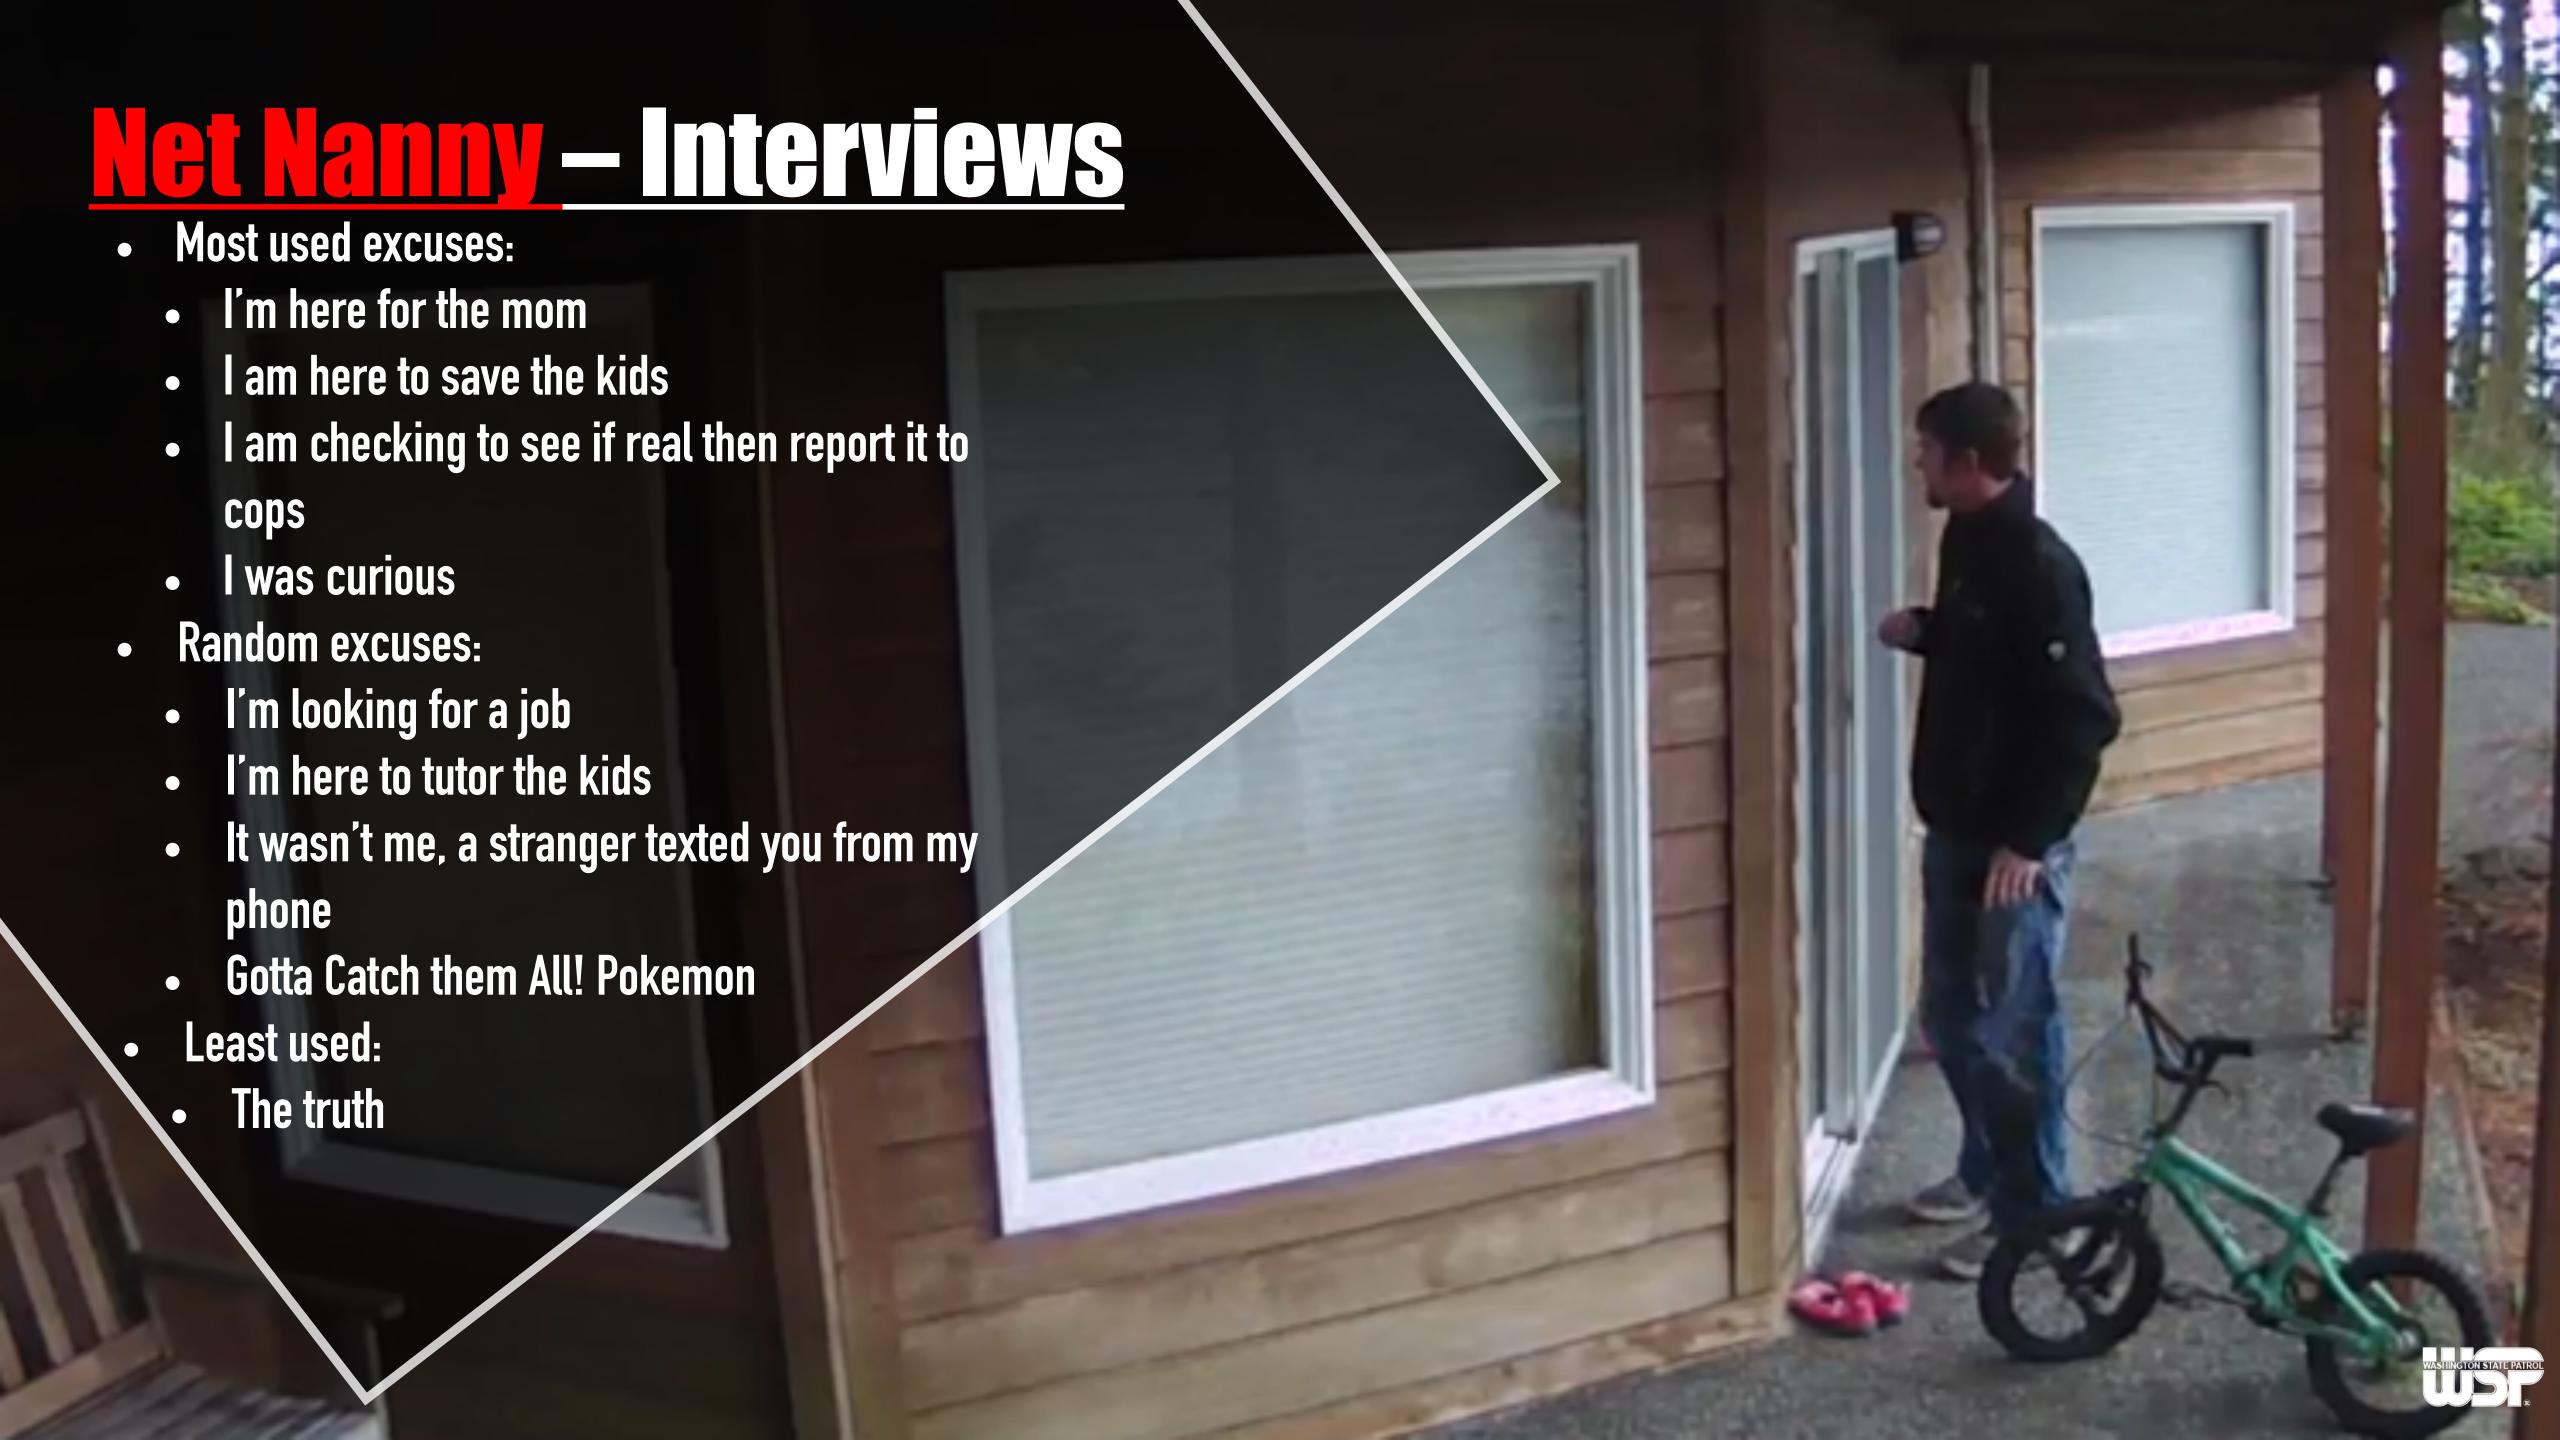

#### let lanny - nterviews

Getting to the point – ability to quickly assess your "opponent" Acknowledging - "Yes I did and this is Introspective how." I didn't think of it that way." Ambivalent - "I'm not sure." Resistant -"I don't want to do this." Entrenched -"I didn't do it."