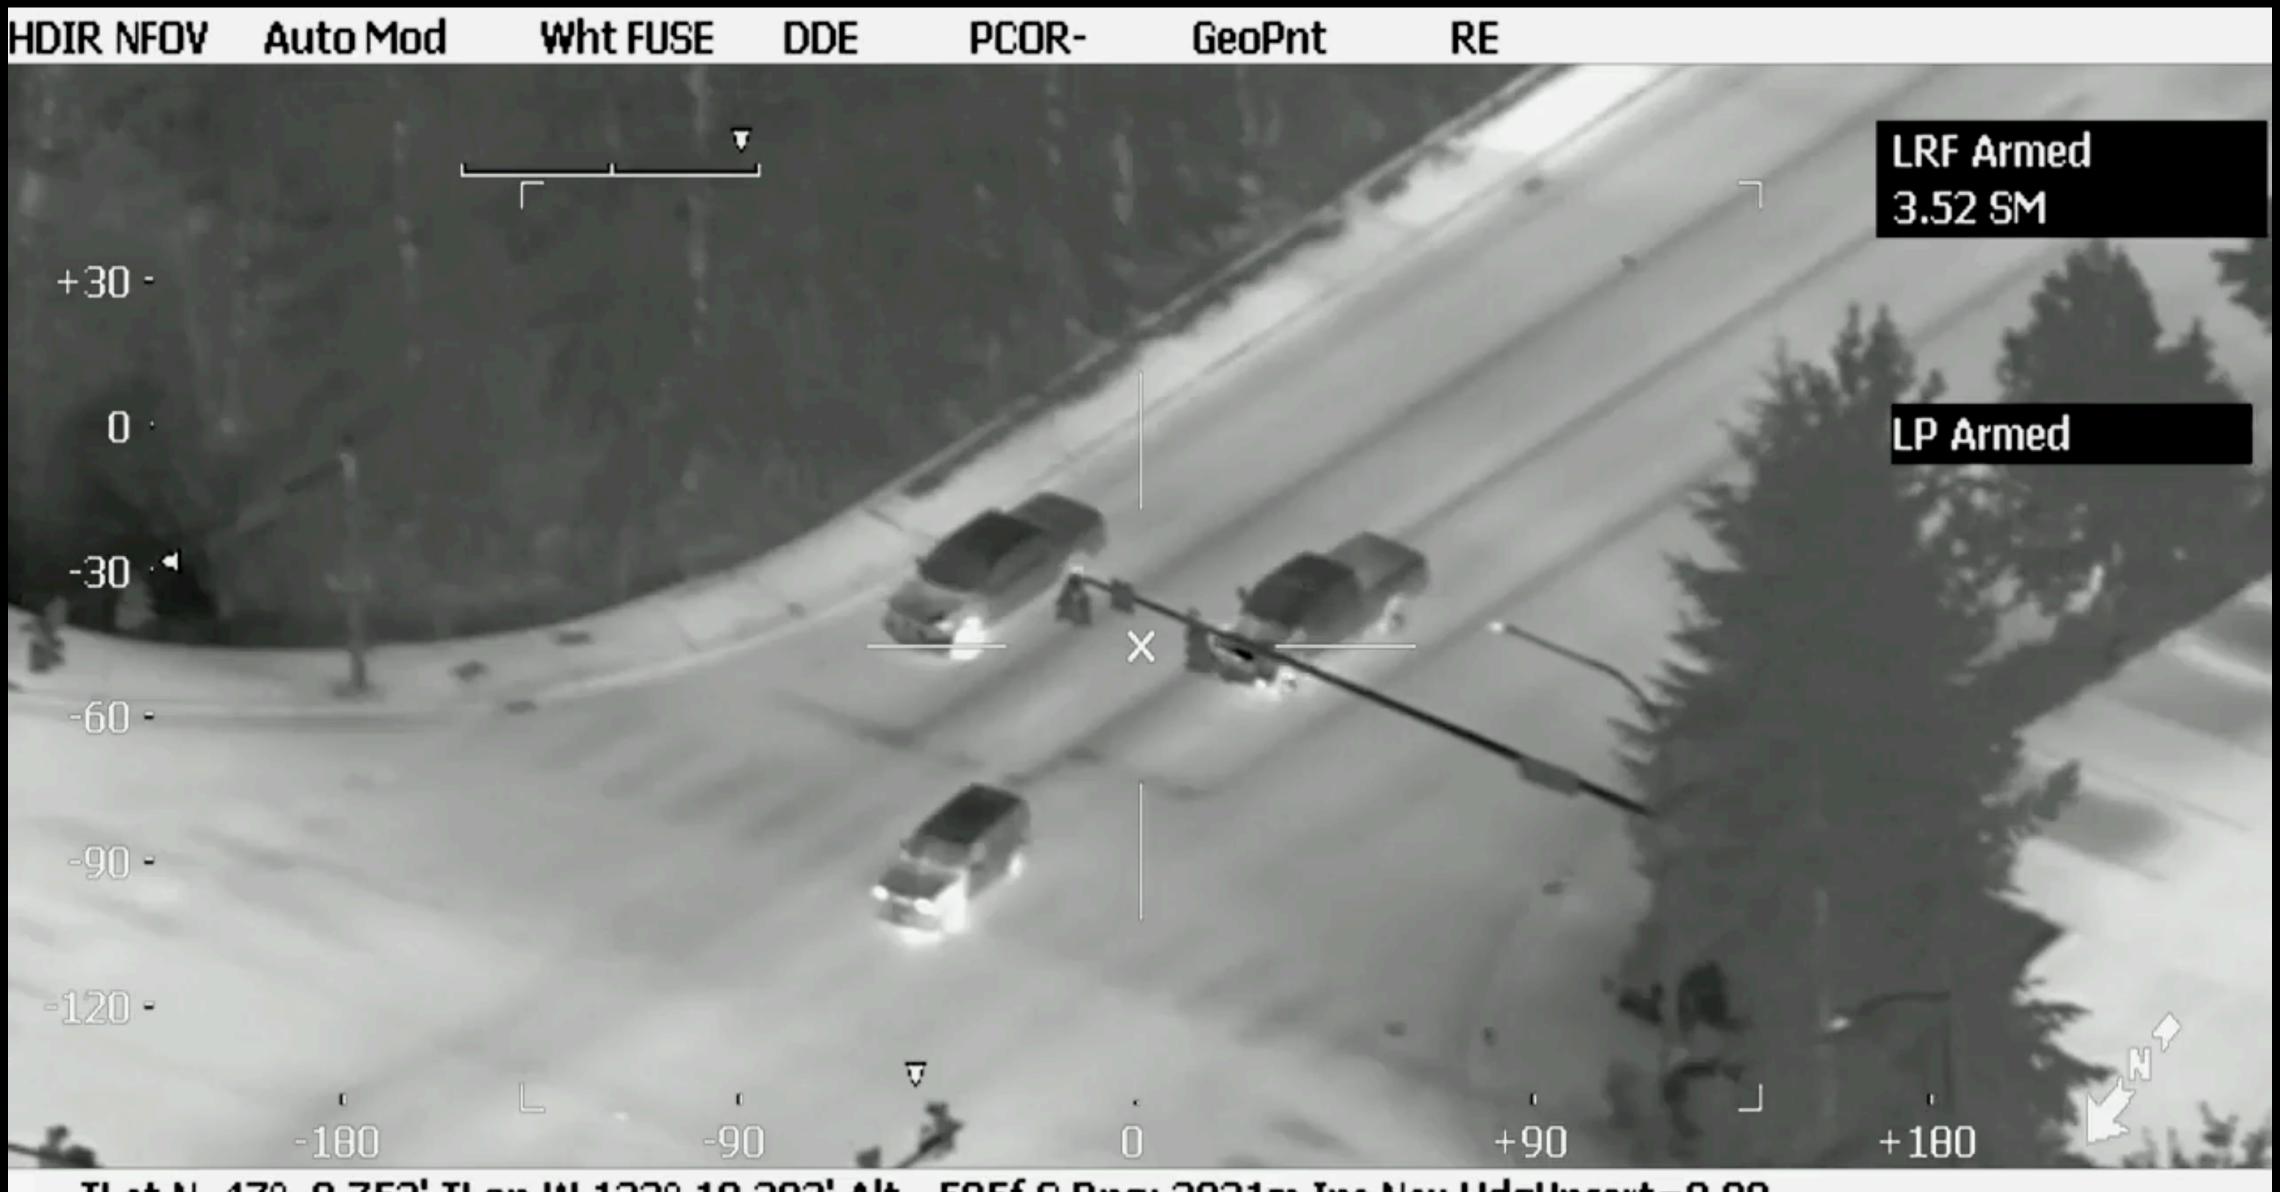

# 

TLat N 47° 9.753' TLon W 122° 18.283' Alt 505f S Rng: 3021m Ins Nav HdgUncert=0.08 20-Jul-2010 05:30:21Z

WASHINGTON STATE PAIROL

WASHINGTON STATE PAIROL Lat: N 47° 10.848' Lon: W 122° 19.621' **CBP AIR&MARINE** 